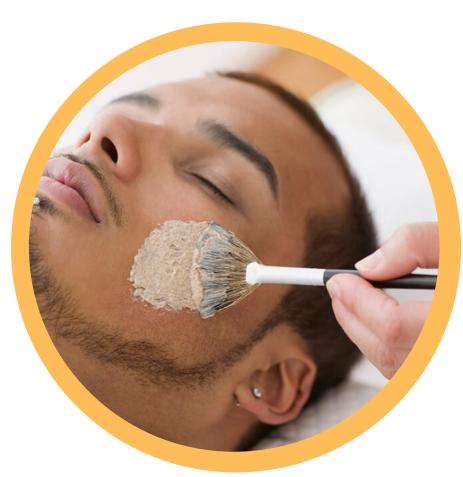

## **FACIAL TREATMENTS**

Up to date consultation form required for all services.

| MINI FACIAL Great for the client on the go. Includes a deep cleanse, skin toning, and light moisture or SPF.                                                                    |      |          | \$15      |
|---------------------------------------------------------------------------------------------------------------------------------------------------------------------------------|------|----------|-----------|
| EUROPEAN FACIAL Relaxing facial that includes a double cleanse, exfoliation, and a moisturizing massage. No extractions.                                                        |      |          | \$35      |
| STACHE FACIAL Cleansing and purifying facial designed to address specific concerns such as: razor burn, ingrown hair, dry patches, clogged pores due to shaving or facial hair. |      |          | \$35      |
| ADVANCED TREATMENT FACIAL Customizable and result oriented facial designed to treat specific concerns such as; fine lines, hyperpigmentation or acne breakouts.                 |      |          | \$50<br>d |
| MICRODERMABRASION  Non-invasive mechanical exfoliating treatment designed to improve skin tone, texture, and hyperpigmentation.                                                 |      |          | \$60      |
| CHEMICAL PEELS Chemical exfoliating treatment designed to improve skin tone, texture, and hyperpigmentation.                                                                    |      |          | \$60      |
| <b>EXFOLIATING SERIES</b> 4-6 pre-paid microdermabrasion or chemical peel treatments. Overall results may vary. *Price per treatment.                                           |      |          |           |
| WAXING                                                                                                                                                                          |      |          |           |
| EYEBROW                                                                                                                                                                         | \$10 | HALF ARM | \$15      |
| UPPER LIP                                                                                                                                                                       | \$8  | FULL ARM | \$20      |
| CHIN                                                                                                                                                                            | \$8  | HALF LEG | \$20      |
| SIDEBURN                                                                                                                                                                        | \$8  | FULL LEG | \$25      |
| FULL FACE                                                                                                                                                                       | \$25 | CHEST    | \$20 & UP |
| UNDERARM                                                                                                                                                                        | \$10 | BACK     | \$20 & UP |