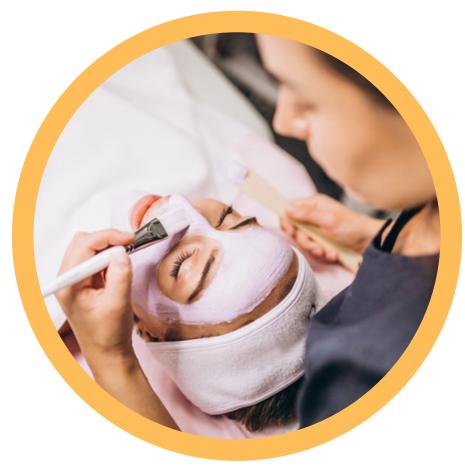

## **FACIAL TREATMENTS**

Up to date consultation form required for all services.

| MINI FACIAL Great for the client on the go. Includes a deep cleanse, skin toning, and light moisture or SPF.                                                                    |      |          | \$15      |
|---------------------------------------------------------------------------------------------------------------------------------------------------------------------------------|------|----------|-----------|
| EUROPEAN FACIAL Relaxing facial that includes a double cleanse, exfoliation, and a moisturizing massage. No extractions.                                                        |      |          | \$35      |
| STACHE FACIAL Cleansing and purifying facial designed to address specific concerns such as: razor burn, ingrown hair, dry patches, clogged pores due to shaving or facial hair. |      |          | \$35      |
| ADVANCED TREATMENT FACIAL Customizable and result oriented facial designed to treat specific concerns such as; fine lines, hyperpigmentation or acne breakouts.                 |      |          | \$50<br>d |
| MICRODERMABRASION  Non-invasive mechanical exfoliating treatment designed to improve skin tone, texture, and hyperpigmentation.                                                 |      |          | \$60      |
| CHEMICAL PEELS Chemical exfoliating treatment designed to improve skin tone, texture, and hyperpigmentation.                                                                    |      |          | \$60      |
| <b>EXFOLIATING SERIES</b> 4-6 pre-paid microdermabrasion or chemical peel treatments. Overall results may vary. *Price per treatment.                                           |      |          |           |
| WAXING                                                                                                                                                                          |      |          |           |
| EYEBROW                                                                                                                                                                         | \$10 | HALF ARM | \$15      |
| UPPER LIP                                                                                                                                                                       | \$8  | FULL ARM | \$20      |
| CHIN                                                                                                                                                                            | \$8  | HALF LEG | \$20      |
| SIDEBURN                                                                                                                                                                        | \$8  | FULL LEG | \$25      |
| FULL FACE                                                                                                                                                                       | \$25 | CHEST    | \$20 & UP |
| UNDERARM                                                                                                                                                                        | \$10 | BACK     | \$20 & UP |