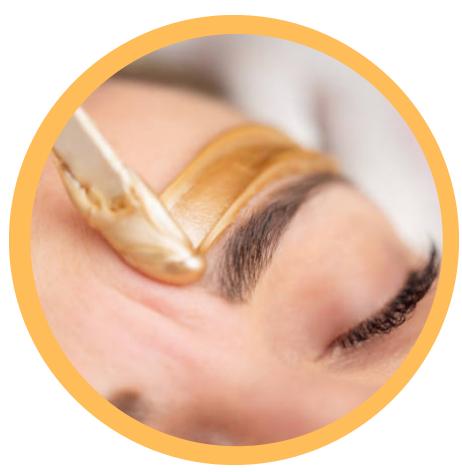

## **FACIAL TREATMENTS**

Up to date consultation form required for all services.

| MINI FACIAL Great for the client on the go. Includes a deep cleanse, skin toning, and light moisture or SPF.                                                                    |      |          | \$15      |
|---------------------------------------------------------------------------------------------------------------------------------------------------------------------------------|------|----------|-----------|
| EUROPEAN FACIAL Relaxing facial that includes a double cleanse, exfoliation, and a moisturizing massage. No extractions.                                                        |      |          | \$35      |
| STACHE FACIAL Cleansing and purifying facial designed to address specific concerns such as: razor burn, ingrown hair, dry patches, clogged pores due to shaving or facial hair. |      |          | \$35      |
| ADVANCED TREATMENT FACIAL Customizable and result oriented facial designed to treat specific concerns such as; fine lines, hyperpigmentation or acne breakouts.                 |      |          | \$50<br>d |
| MICRODERMABRASION  Non-invasive mechanical exfoliating treatment designed to improve skin tone, texture, and hyperpigmentation.                                                 |      |          | \$60      |
| CHEMICAL PEELS Chemical exfoliating treatment designed to improve skin tone, texture, and hyperpigmentation.                                                                    |      |          | \$60      |
| <b>EXFOLIATING SERIES</b> 4-6 pre-paid microdermabrasion or chemical peel treatments. Overall results may vary. *Price per treatment.                                           |      |          |           |
| WAXING                                                                                                                                                                          |      |          |           |
| EYEBROW                                                                                                                                                                         | \$10 | HALF ARM | \$15      |
| UPPER LIP                                                                                                                                                                       | \$8  | FULL ARM | \$20      |
| CHIN                                                                                                                                                                            | \$8  | HALF LEG | \$20      |
| SIDEBURN                                                                                                                                                                        | \$8  | FULL LEG | \$25      |
| FULL FACE                                                                                                                                                                       | \$25 | CHEST    | \$20 & UP |
| UNDERARM                                                                                                                                                                        | \$10 | BACK     | \$20 & UP |