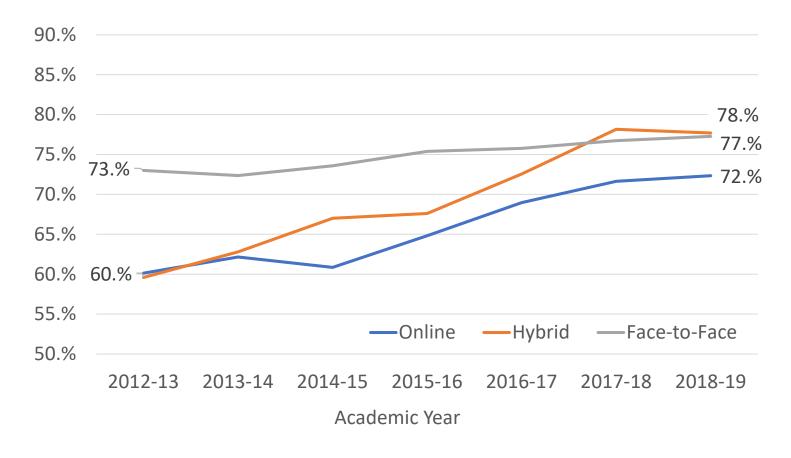

l Math and English in First Year





#### Decline in Retention Rates





#### Transfer Level Math & English and Degree Completion

#### **Transfer Level Math and English in First Year and Degree Completion within 3 Years**



- Successful completion of transferlevel English in first year
- Successful completion of transferlevel math in first year
- % of students completing a degree within 3 years (150% of normal time)

### **Scorecard Metrics**



Metrics reported for each academic year (non-cohort based)

- Number of students who complete a degree
- Number of students who complete a certificate
- Number of students who transfer to a CSU
- Number of students who transfer to a UC
- Successful course completion rates (Face to face, online, hybrid)

#### Successful Course Completion Rates





#### Graduates





#### **Transfers**