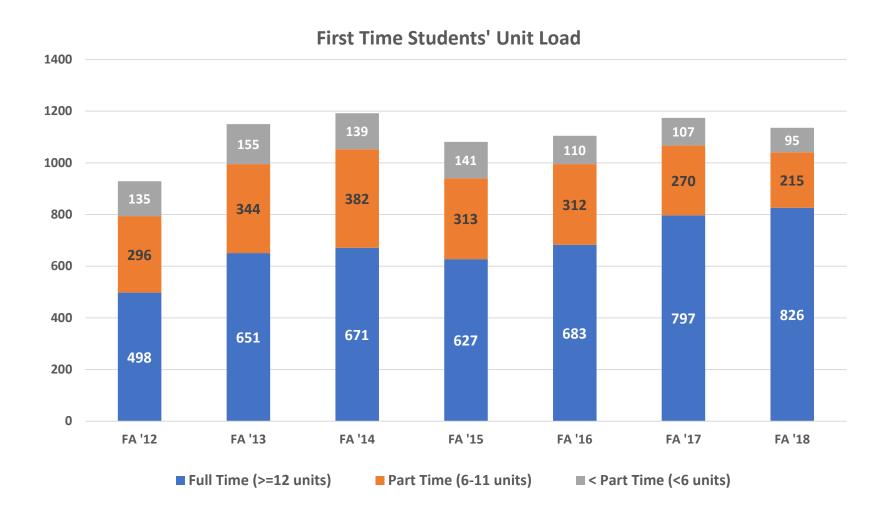

# **Skyline College Scorecard Student Success Outcomes**

Presented for Discussion to IEC November 25, 2019

### **Scorecard Metrics**



#### **Cohort Based Metrics**

- Student Educational Plan Completion in first year
- Initial enrollment in transfer level math & English
- Completion of transfer level math & English in first year
- Retention (Fall-Spring & Fall-Spring-Fall)
- Continued FT enrollment (for students who started as FT)
- Successful earning of units toward degree or certificate
- Completion of a degree or certificate within 3 years

## Growth in First-Time Full Time Students





## Dramatic growth in number of students completing transfer-level math & English in first year

Number of First-Time Full Time Students Completing Transfer Level Math and English in First Year





## Dramatic growth in number of students completing transfer-level math & English in first year

Number of First-Time Full Time Students Completing Transfer Level Math and English in First Year





#### Decline in Retention Rates





#### Transfer Level Math & English and Degree Completion

#### **Transfer Level Math and English in First Year and Degree Completion within 3 Years**



- Successful completion of transferlevel English in first year
- Successful completion of transferlevel math in first year
- % of students completing a degree within 3 years (150% of normal time)

### **Score