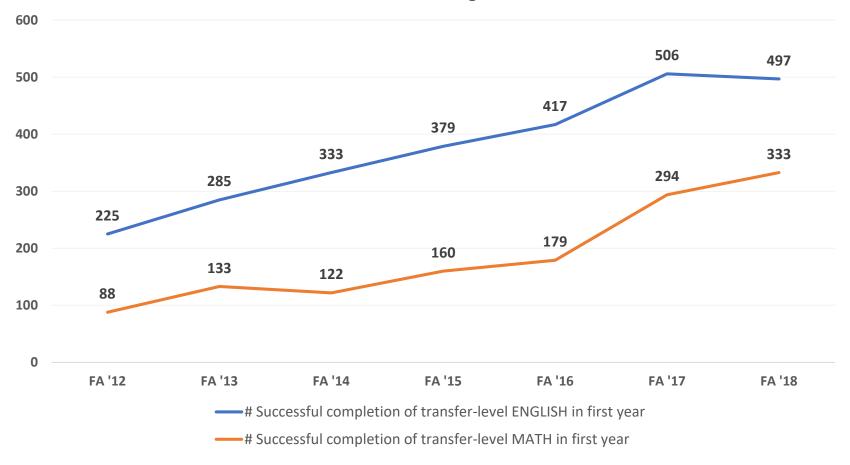

## Dramatic growth in number of students completing transfer-level math & English in first year

Number of First-Time Full Time Students Completing Transfer Level Math and English in First Year