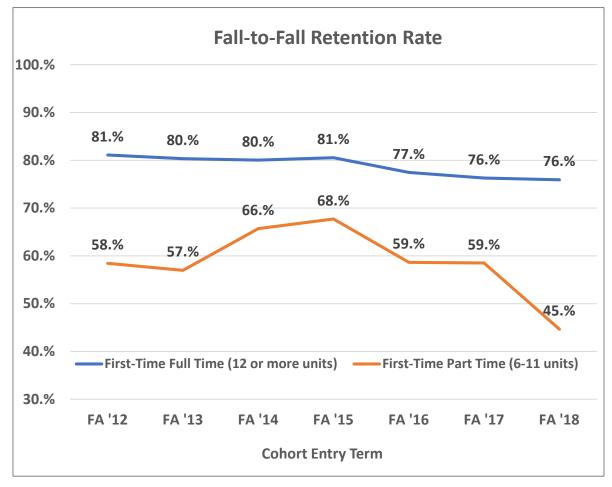

llment in transfer level math & English
- Completion of transfer level math & English in first year
- Retention (Fall-Spring & Fall-Spring-Fall)
- Continued FT enrollment (for students who started as FT)
- Successful earning of units toward degree or certificate
- Completion of a degree or certificate within 3 years

## Growth in First-Time Full Time Students





## Dramatic growth in number of students completing transfer-level math & English in first year

Number of First-Time Full Time Students Completing Transfer Level Math and English in First Year





## Dramatic growth in number of students completing transfer-level math & English in first year

Number of First-Time Full Time Students Completing Transfer Level Math and English in First Year





#### Decline in Retention Rates





#### Transfer Level Math & English and Degree Completion

#### **Transfer Level Math and English in First Year and Degree Completion within 3 Years**



- Successful completion of transferlevel English in first year
- Successful completion of transferlevel math in first year
- % of students completing a degree within 3 years (150% of normal time)

### **Scorecard Metrics**



Metrics reported for each academic year (non-cohort based)

- Number of students who complete a degree
- Number of students who complete a certificate
- Number of students who transfer to a CSU
- Number of students who transfer to a UC
- Successful course completion rates (Face to face, online, hybrid)

#### Successful Course Completion Rates





#### Graduates





#### **Transfers**