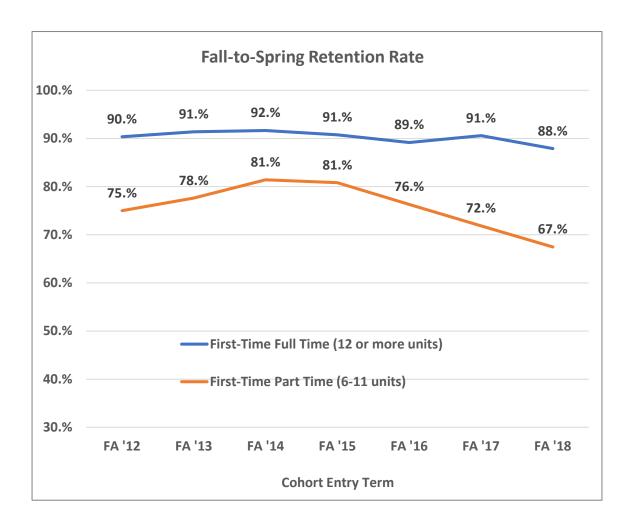

rollment in transfer level math & English
- Completion of transfer level math & English in first year
- Retention (Fall-Spring & Fall-Spring-Fall)
- Continued FT enrollment (for students who started as FT)
- Successful earning of units toward degree or certificate
- Completion of a degree or certificate within 3 years

## Growth in First-Time Full Time Students





## Dramatic growth in number of students completing transfer-level math & English in first year

Number of First-Time Full Time Students Completing Transfer Level Math and English in First Year





## Dramatic growth in number of students completing transfer-level math & English in first year

Number of First-Time Full Time Students Completing Transfer Level Math and English in First Year





#### Decline in Retention Rates





#### Transfer Level Math & English and Degree Completion

#### **Transfer Level Math and English in First Year and Degree Completion within 3 Years**



- Successful completion of transferlevel English in first year
- Successful completion of transferlevel math in first year
- % of students completing a degree within 3 years (150% of normal time)

### **Scorecard Metrics**



Metrics reported for each academic year (non-cohort based)

- Number of students who complete a degree
- Number of students who complete a certificate
- Number of students who transfer to a CSU
- Number of students who transfer to a UC
- Successful course completion rates (Face to face, online, hybrid)

#### Successful Course Completion Rates





#### Graduates





#### **Transfers**