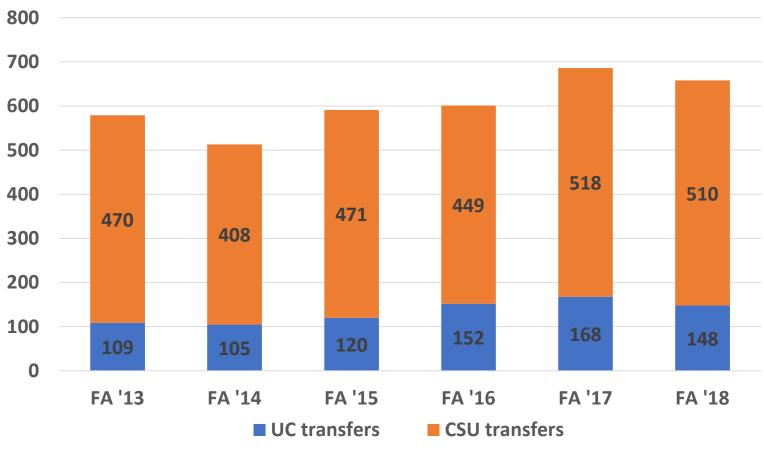

### **Scorecard Metrics**

Metrics reported for each academic year (non-cohort based)

- Number of students who complete a degree
- Number of students who complete a certificate
- Number of students who transfer to a CSU
- Number of students who transfer to a UC
- Successful course completion rates (Face to face, online, hybrid)

#### **Transfers**