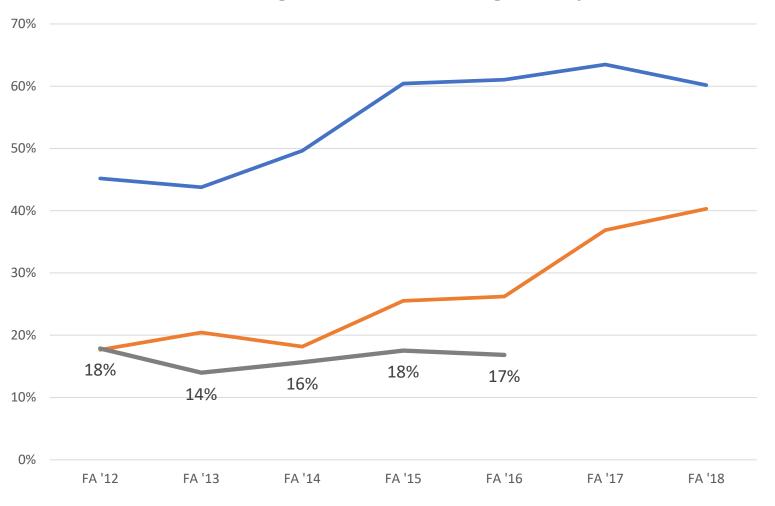

## Dramatic growth in number of students completing transfer-level math & English in first year

Number of First-Time Full Time Students Completing Transfer Level Math and English in First Year