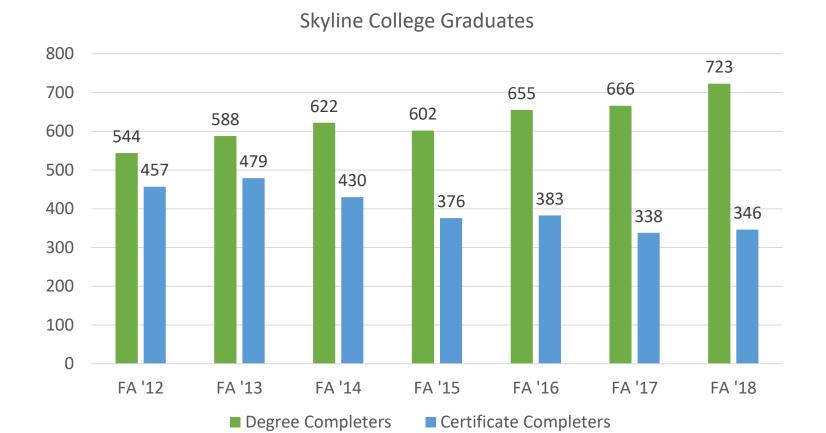

n First Year





#### Decline in Retention Rates





#### Transfer Level Math & English and Degree Completion

#### **Transfer Level Math and English in First Year and Degree Completion within 3 Years**



- Successful completion of transferlevel English in first year
- Successful completion of transferlevel math in first year
- % of students completing a degree within 3 years (150% of normal time)

### **Scorecard Metrics**



Metrics reported for each academic year (non-cohort based)

- Number of students who complete a degree
- Number of students who complete a certificate
- Number of students who transfer to a CSU
- Number of students who transfer to a UC
- Successful course completion rates (Face to face, online, hybrid)

#### Successful Course Completion Rates





#### Graduates





#### **Transfers**