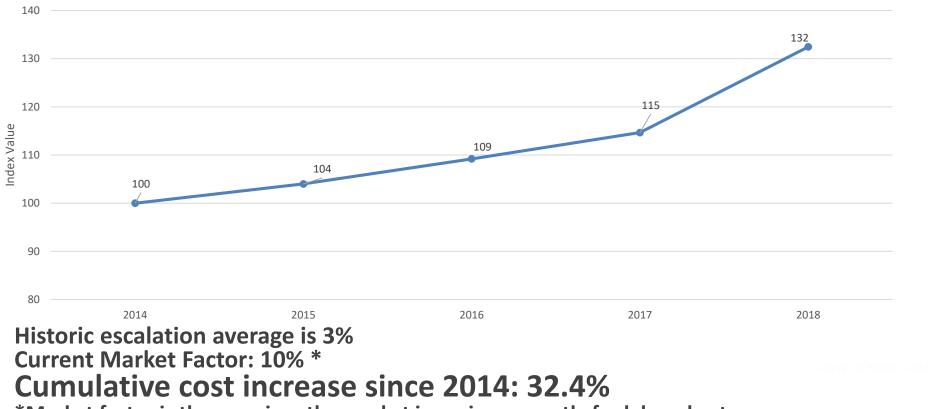

# Construction Costs up 32.4% since 2014

\*Market factor is the premium the market is paying currently for labor shortages, decreased productivity and lack of competition seen throughout the Bay Area