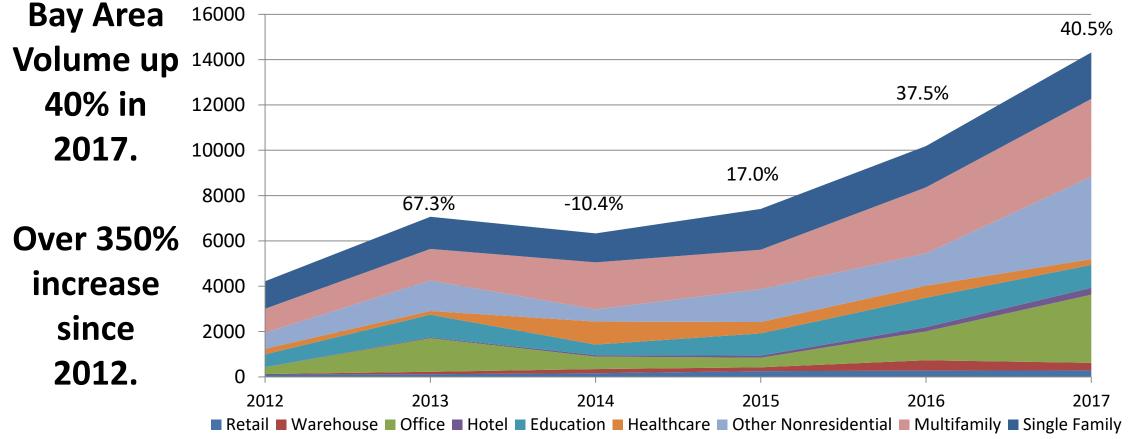

## **Market Activities**

San Francisco Bay Area Construction Starts (mil \$) Per Year