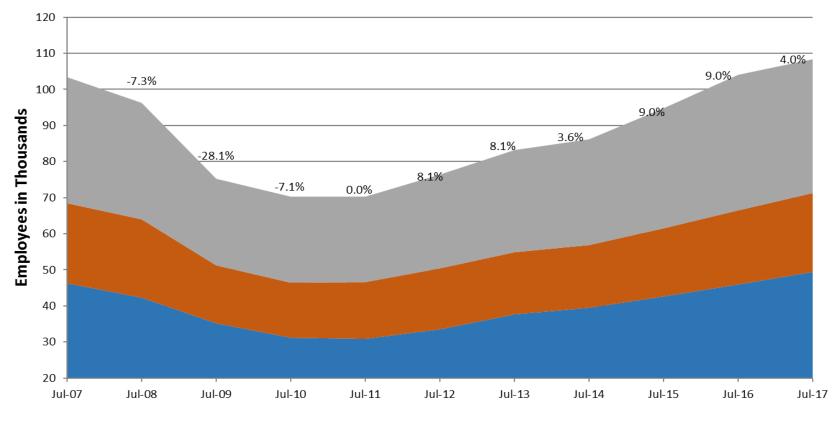

# Specialty Trade Employment up 54% since 2011

**Bay Area Specialty Trade Contractors Employment** 

Oakland-Hayward-Berkeley

San Francisco- Redwood City San Jose- Sunnyvale-Santa Clara

Source: Bureau of Labor Statistics